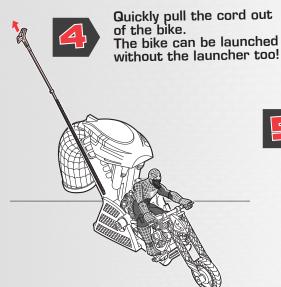

The bike can be launched

Lower both wheels of the bike to the floor.

The bike will launch and race away!

For better performance: Give the launcher a slight push forward as you launch!

Not suitable for children under 3 years because of small parts — choking hazard.